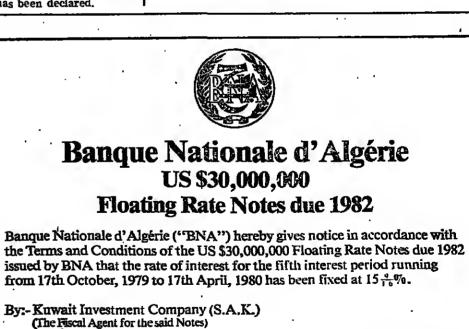

ork on a Merlin botel at the resort of Desaru has begun. A dividend of 2.5 per cent has been declared.

Pre-tax profit for the year ended June was 6.14m ringgit (US\$6.8m). Although this fell short of the directors' expecta-

The group is paying less in interest charges, because it has reduced its loan considerably. to 3.15m ringgit, compared with a net loss of 1.6m ringgit. The bulk of the profits came

FABER MERLIN, the Malaysian project in Johore Baru next

In accordance with the provisions of the Certificates, notice is hereby given that for the six month interest period from 17th October, 1979 to 17th April, 1980 the Certificates will carry an Interest Rate of 15% per annum. The relevant interest payment date will be 17th April, 1980.

> Credit Suisse First Boston Limited Agent Bank



17th October, 1979

U.S.\$ 25,000,000 The Industrial Bank of Japan, Limited London

> Floating Rate Certificates of Deposit due 21st October, 1982

Managed by IBJ International Limited

Credit Suisse First Boston Limited

OCTOBER 1979



Agent Bank: Morgan Guaranty Trust Company of New York, London





#### BY FREDERICK M. ROWE

31

### HOW TO AVOID COSTLY ANTI-TRUST LITIGATION

# SPOW Attractions and dangers of making a U.S. acquisition

IN THE first quarter of 1979, to cause the prohibited impair- Trade Commission (FTC) com- which sell the same product in facturer of his raw materials or Congress would bar substantial competition by the acquiring • Alternatively, will the creation of jointly-owned U.S. companies were acquired ment of competition than one plaint Brasean, a Canadian con